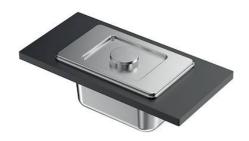

## Kit "E"

Stainless steel bowl with lid Accessories equipped troughs Code: 8100 705

## **DETAILS**

| Equipped troughs accessories         | Stainless steel bowl with lid                                                                                                                                                                  |
|--------------------------------------|------------------------------------------------------------------------------------------------------------------------------------------------------------------------------------------------|
| Material                             | Stainless steel                                                                                                                                                                                |
| Texture                              | Brushed in line                                                                                                                                                                                |
| Finish                               | Foster brushed                                                                                                                                                                                 |
| Туре                                 | Standard                                                                                                                                                                                       |
| Dimensions                           | 28 x 14 cm                                                                                                                                                                                     |
| Length                               | 2 unit - Standard                                                                                                                                                                              |
| Key to understanding the accessories | The lengths of the channels and accessories are indicated in "units"; for the composition, the sum of the "units" of the accessories must be the same as the length in "units" of the channel. |