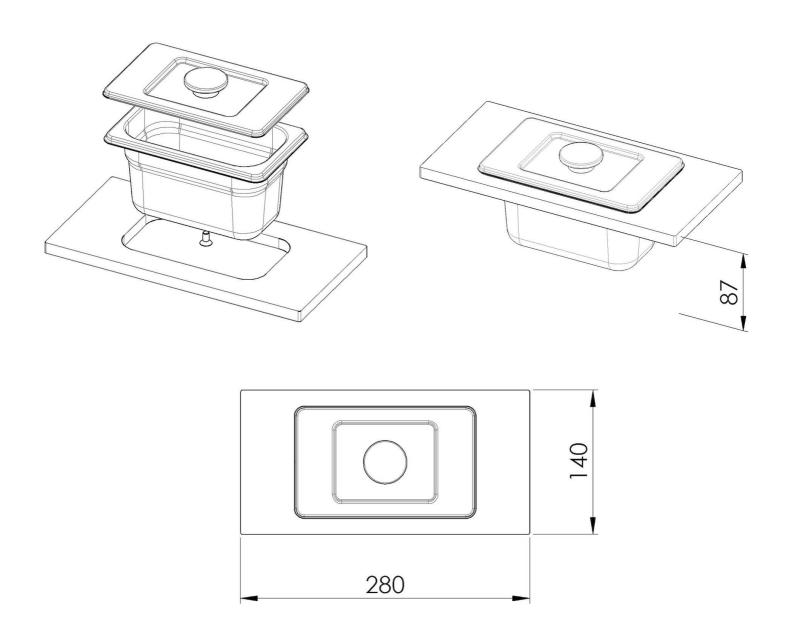

## **DETAILS**

| Equipped troughs accessories         | Stainless steel bowl with lid                                                                                                                                                                  |
|--------------------------------------|------------------------------------------------------------------------------------------------------------------------------------------------------------------------------------------------|
| Material                             | Stainless steel                                                                                                                                                                                |
| Texture                              | Brushed in line                                                                                                                                                                                |
| Finish                               | Foster brushed                                                                                                                                                                                 |
| Туре                                 | Standard                                                                                                                                                                                       |
| Dimensions                           | 28 x 14 cm                                                                                                                                                                                     |
| Length                               | 2 unit - Standard                                                                                                                                                                              |
| Key to understanding the accessories | The lengths of the channels and accessories are indicated in "units"; for the composition, the sum of the "units" of the accessories must be the same as the length in "units" of the channel. |

## **TECHNICAL DATA**

8100 705

1 x supporto black / 1 x black support 1 x vaschetta inox / 1 x stainless steel tray